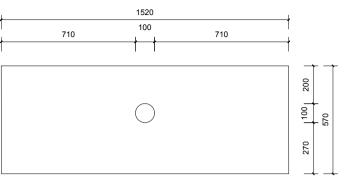

| u | Name:                  | Mac 1500 Single Wall Hung                         |
|---|------------------------|---------------------------------------------------|
|   | Size:                  | 1520 (W) mm x 570 (D) mm x 430(H) mm              |
|   | Type:                  | Wall Hung                                         |
|   | Cabinet Material:      | MDF                                               |
|   | Basin Material:        | Ceramic over-mount basin, No overflow protection. |
|   | Bench Top Finish:      | Quartz                                            |
|   | Splashback:            | Does not include splashback                       |
|   | Tap Hole Option:       | No tap hole                                       |
|   | Vanity colour options: | Japan Black, Natural, Sea Foam                    |

Top Without Basin

Top With Basin

570

Top & Bottom Drawer

Vanity by Design ABN: 99 121 837 147

Brisbane Address: 241 Monier Road, Darra QLD 4076

**Phone: Brisbane** (07) 3376 6055

Email: enquiries@vanitybydesign.com.au Website: www.vanitybydesign.com.au