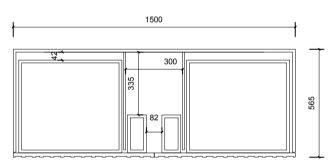

| u | Name:                  | Mac 1500 Single Wall Hung                         |
|---|------------------------|---------------------------------------------------|
|   | Size:                  | 1520 (W) mm x 570 (D) mm x 430(H) mm              |
|   | Type:                  | Wall Hung                                         |
|   | Cabinet Material:      | MDF                                               |
|   | Basin Material:        | Ceramic over-mount basin, No overflow protection. |
|   | Bench Top Finish:      | Quartz                                            |
|   | Splashback:            | Does not include splashback                       |
|   | Tap Hole Option:       | No tap hole                                       |
|   | Vanity colour options: | Japan Black, Natural, Sea Foam                    |