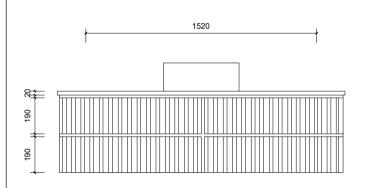

| u | Name:                  | Mac 1500 Single Wall Hung                         |
|---|------------------------|---------------------------------------------------|
|   | Size:                  | 1520 (W) mm x 570 (D) mm x 430(H) mm              |
|   | Type:                  | Wall Hung                                         |
|   | Cabinet Material:      | MDF                                               |
|   | Basin Material:        | Ceramic over-mount basin, No overflow protection. |
|   | Bench Top Finish:      | Quartz                                            |
|   | Splashback:            | Does not include splashback                       |
|   | Tap Hole Option:       | No tap hole                                       |
|   | Vanity colour options: | Japan Black, Natural, Sea Foam                    |