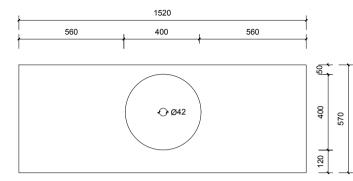

| u | Name:                  | Mac 1500 Single Wall Hung                         |
|---|------------------------|---------------------------------------------------|
|   | Size:                  | 1520 (W) mm x 570 (D) mm x 430(H) mm              |
|   | Type:                  | Wall Hung                                         |
|   | Cabinet Material:      | MDF                                               |
|   | Basin Material:        | Ceramic over-mount basin, No overflow protection. |
|   | Bench Top Finish:      | Quartz                                            |
|   | Splashback:            | Does not include splashback                       |
|   | Tap Hole Option:       | No tap hole                                       |
|   | Vanity colour options: | Japan Black, Natural, Sea Foam                    |