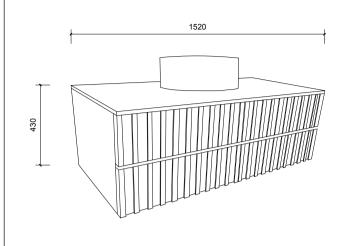

| u | Name:                  | Mac 1500 Single Wall Hung                         |
|---|------------------------|---------------------------------------------------|
|   | Size:                  | 1520 (W) mm x 570 (D) mm x 430(H) mm              |
|   | Type:                  | Wall Hung                                         |
|   | Cabinet Material:      | MDF                                               |
|   | Basin Material:        | Ceramic over-mount basin, No overflow protection. |
|   | Bench Top Finish:      | Quartz                                            |
|   | Splashback:            | Does not include splashback                       |
|   | Tap Hole Option:       | No tap hole                                       |
|   | Vanity colour options: | Japan Black, Natural, Sea Foam                    |