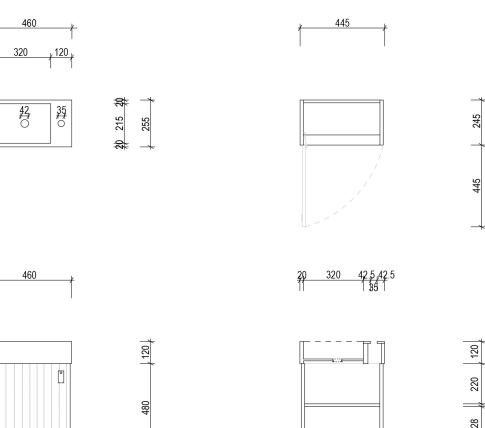

## Brisbane Address:

241 Monier Road, Darra QLD 4076

**Phone: Brisbane** (07) 3376 6055

Email: enquiries@vanitybydesign.com.au Website: https://www.vanitybydesign.com.au

| u | Name:                  | Lucie                                |
|---|------------------------|--------------------------------------|
|   | Size :                 | 460 (W) mm x 255 (D) mm x 600 (H) mm |
|   | Type:                  | Wall Hung Vanity                     |
|   | Cabinet Material:      | MDF board & melamine laminate finish |
|   | Basin Material:        | Ceramic                              |
|   | Bench Top Finish:      | Ceramic                              |
|   | Tapware Options:       | Mixer tap only                       |
|   | Taphole Options:       | 1 taphole                            |
|   | Vanity Colour Options: | Black, White, South Hampton Grey     |
|   |                        |                                      |