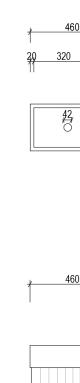

## Brisbane Address:

241 Monier Road, Darra QLD 4076

**Phone: Brisbane** (07) 3376 6055

Email: enquiries@vanitybydesign.com.au Website: https://www.vanitybydesign.com.au

| u | Name:                  | Lucie                                |
|---|------------------------|--------------------------------------|
|   | Size :                 | 460 (W) mm x 255 (D) mm x 600 (H) mm |
|   | Type:                  | Wall Hung Vanity                     |
|   | Cabinet Material:      | MDF board & melamine laminate finish |
|   | Basin Material:        | Ceramic                              |
|   | Bench Top Finish:      | Ceramic                              |
|   | Tapware Options:       | Mixer tap only                       |
|   | Taphole Options:       | 1 taphole                            |
|   | Vanity Colour Options: | Black, White, South Hampton Grey     |
|   |                        |                                      |