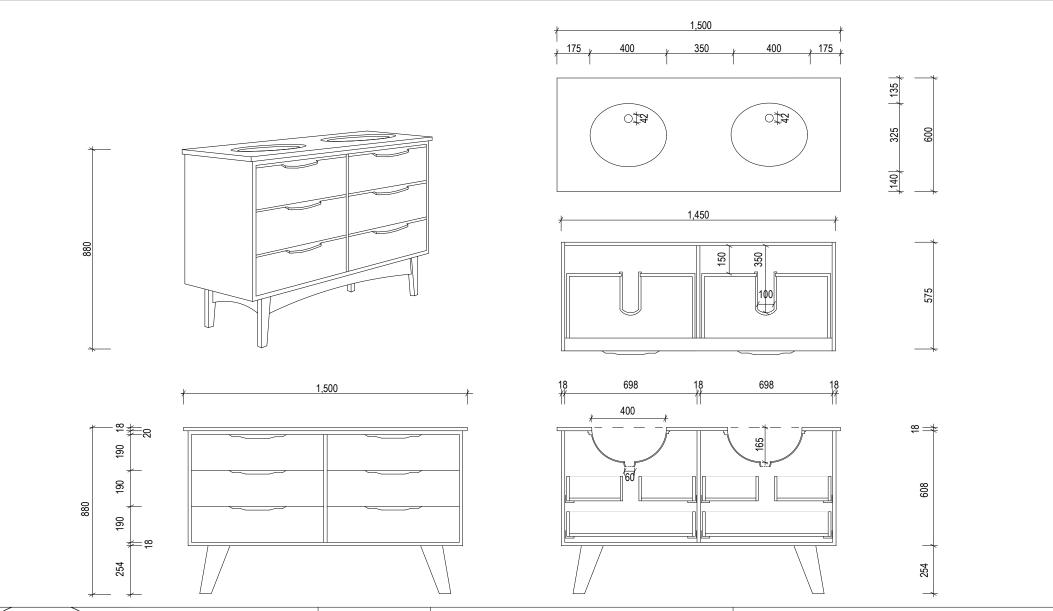

| Name:                  | McQueen 1500                                                                                 | T                                                                                                                                                                                                                                                                                                              |
|------------------------|----------------------------------------------------------------------------------------------|----------------------------------------------------------------------------------------------------------------------------------------------------------------------------------------------------------------------------------------------------------------------------------------------------------------|
| Size :                 | 1500 (W) mm x 600 (D) mm x 880 (H) mm                                                        | ]                                                                                                                                                                                                                                                                                                              |
| Туре:                  | Freestanding                                                                                 | 1                                                                                                                                                                                                                                                                                                              |
| Cabinet Material:      | MDF board & natural timber veneer finish                                                     | 1                                                                                                                                                                                                                                                                                                              |
| Basin Material:        | Ceramic under-mount basins with overflow protection                                          | 1                                                                                                                                                                                                                                                                                                              |
| Bench Top Finish:      | Carrara white marble                                                                         | 1                                                                                                                                                                                                                                                                                                              |
| Splashback:            | N/A                                                                                          | 1                                                                                                                                                                                                                                                                                                              |
| Taphole Options:       | No taphole, 1 taphole or 3 tapholes                                                          | 1                                                                                                                                                                                                                                                                                                              |
| Vanity Colour Options: | Natural Timber Veneer, Sable Timber Veneer & Cognac Timber Veneer                            | 1                                                                                                                                                                                                                                                                                                              |
|                        | Size: Type: Cabinet Material: Basin Material: Bench Top Finish: Splashback: Taphole Options: | Size: 1500 (W) mm x 600 (D) mm x 880 (H) mm  Type: Freestanding Cabinet Material: MDF board & natural timber veneer finish  Basin Material: Ceramic under-mount basins with overflow protection  Bench Top Finish: Carrara white marble  Splashback: N/A  Taphole Options: No taphole, 1 taphole or 3 tapholes |