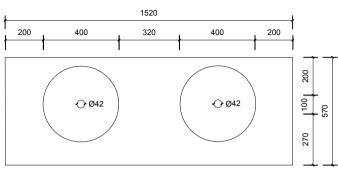

| u | Name:                  | Mac 1500 Double Wall Hung                         |
|---|------------------------|---------------------------------------------------|
|   | Size:                  | 1520 (W) mm x 570 (D) mm x 430(H) mm              |
|   | Type:                  | Wall Hung                                         |
|   | Cabinet Material:      | MDF                                               |
|   | Basin Material:        | Ceramic over-mount basin, No overflow protection. |
|   | Bench Top Finish:      | Quartz                                            |
|   | Splashback:            | Does not include splashback                       |
|   | Tap Hole Option:       | No tap hole                                       |
|   | Vanity colour options: | Japan Black, Natural, Sea Foam                    |