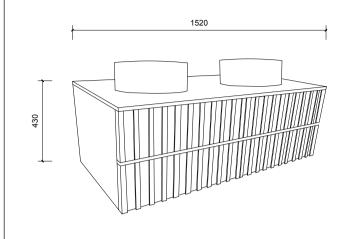

| u | Name:                  | Mac 1500 Double Wall Hung                         |
|---|------------------------|---------------------------------------------------|
|   | Size:                  | 1520 (W) mm x 570 (D) mm x 430(H) mm              |
|   | Type:                  | Wall Hung                                         |
|   | Cabinet Material:      | MDF                                               |
|   | Basin Material:        | Ceramic over-mount basin, No overflow protection. |
|   | Bench Top Finish:      | Quartz                                            |
|   | Splashback:            | Does not include splashback                       |
|   | Tap Hole Option:       | No tap hole                                       |
|   | Vanity colour options: | Japan Black, Natural, Sea Foam                    |