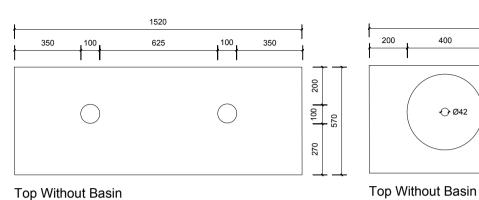

| u | Name:                  | Mac 1500 Double Wall Hung                         |
|---|------------------------|---------------------------------------------------|
|   | Size:                  | 1520 (W) mm x 570 (D) mm x 430(H) mm              |
|   | Type:                  | Wall Hung                                         |
|   | Cabinet Material:      | MDF                                               |
|   | Basin Material:        | Ceramic over-mount basin, No overflow protection. |
|   | Bench Top Finish:      | Quartz                                            |
|   | Splashback:            | Does not include splashback                       |
|   | Tap Hole Option:       | No tap hole                                       |
|   | Vanity colour options: | Japan Black, Natural, Sea Foam                    |