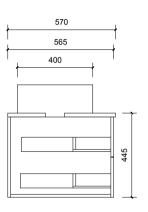

| u | Name:                  | Mac 1500 Double Wall Hung                         |
|---|------------------------|---------------------------------------------------|
|   | Size:                  | 1520 (W) mm x 570 (D) mm x 430(H) mm              |
|   | Type:                  | Wall Hung                                         |
|   | Cabinet Material:      | MDF                                               |
|   | Basin Material:        | Ceramic over-mount basin, No overflow protection. |
|   | Bench Top Finish:      | Quartz                                            |
|   | Splashback:            | Does not include splashback                       |
|   | Tap Hole Option:       | No tap hole                                       |
|   | Vanity colour options: | Japan Black, Natural, Sea Foam                    |