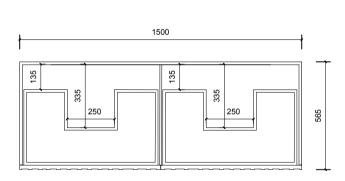

| u | Name:                  | Mac 1500 Double Wall Hung                         |
|---|------------------------|---------------------------------------------------|
|   | Size:                  | 1520 (W) mm x 570 (D) mm x 430(H) mm              |
|   | Type:                  | Wall Hung                                         |
|   | Cabinet Material:      | MDF                                               |
|   | Basin Material:        | Ceramic over-mount basin, No overflow protection. |
|   | Bench Top Finish:      | Quartz                                            |
|   | Splashback:            | Does not include splashback                       |
|   | Tap Hole Option:       | No tap hole                                       |
|   | Vanity colour options: | Japan Black, Natural, Sea Foam                    |