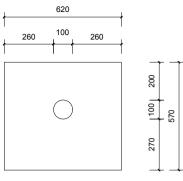

620

Top Without Basin

Top With Basin

Bottom Drawer

Vanity by Design ABN: 99 121 837 147

Brisbane Address: 241 Monier Road, Darra QLD 4076

Phone: Brisbane (07) 3376 6055

**Email:** enquiries@vanitybydesign.com.au **Website:** www.vanitybydesign.com.au

|    | Name:                  | Mac 600 Free Standing                             |
|----|------------------------|---------------------------------------------------|
|    | Size:                  | 620 (W) mm x 570 (D) mm x 790(H) mm               |
|    | Type:                  | Free Standing                                     |
|    | Cabinet Material:      | MDF                                               |
|    | Basin Material:        | Ceramic over-mount basin, No overflow protection. |
|    | Bench Top Finish:      | Quartz                                            |
|    | Splashback:            | Does not include splashback                       |
| au | Tap Hole Option:       | No tap hole                                       |
| Ī  | Vanity colour options: | Japan Black, Natural, Sea Foam                    |