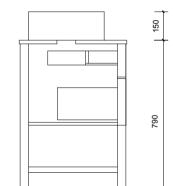

620

Top Without Basin

Top With Basin

Bottom Drawer

Vanity by Design ABN: 99 121 837 147

Brisbane Address: 241 Monier Road, Darra QLD 4076

Phone: Brisbane (07) 3376 6055

**Email:** enquiries@vanitybydesign.com.au **Website:** www.vanitybydesign.com.au

|    | Name:                  | Mac 600 Free Standing                             |
|----|------------------------|---------------------------------------------------|
|    | Size:                  | 620 (W) mm x 570 (D) mm x 790(H) mm               |
|    | Type:                  | Free Standing                                     |
|    | Cabinet Material:      | MDF                                               |
|    | Basin Material:        | Ceramic over-mount basin, No overflow protection. |
|    | Bench Top Finish:      | Quartz                                            |
|    | Splashback:            | Does not include splashback                       |
| au | Tap Hole Option:       | No tap hole                                       |
| Ī  | Vanity colour options: | Japan Black, Natural, Sea Foam                    |