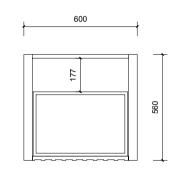

|    | Name:                  | Mac 600 Free Standing                             |
|----|------------------------|---------------------------------------------------|
|    | Size:                  | 620 (W) mm x 570 (D) mm x 790(H) mm               |
|    | Type:                  | Free Standing                                     |
|    | Cabinet Material:      | MDF                                               |
|    | Basin Material:        | Ceramic over-mount basin, No overflow protection. |
|    | Bench Top Finish:      | Quartz                                            |
|    | Splashback:            | Does not include splashback                       |
| au | Tap Hole Option:       | No tap hole                                       |
| Ī  | Vanity colour options: | Japan Black, Natural, Sea Foam                    |