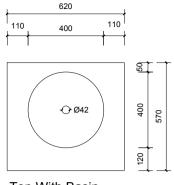

620

Top Without Basin

Top With Basin

Bottom Drawer

Vanity by Design ABN: 99 121 837 147

Brisbane Address: 241 Monier Road, Darra QLD 4076

Phone: Brisbane (07) 3376 6055

**Email:** enquiries@vanitybydesign.com.au **Website:** www.vanitybydesign.com.au

|    | Name:                  | Mac 600 Free Standing                             |
|----|------------------------|---------------------------------------------------|
|    | Size:                  | 620 (W) mm x 570 (D) mm x 790(H) mm               |
|    | Type:                  | Free Standing                                     |
|    | Cabinet Material:      | MDF                                               |
|    | Basin Material:        | Ceramic over-mount basin, No overflow protection. |
|    | Bench Top Finish:      | Quartz                                            |
|    | Splashback:            | Does not include splashback                       |
| au | Tap Hole Option:       | No tap hole                                       |
| Ī  | Vanity colour options: | Japan Black, Natural, Sea Foam                    |