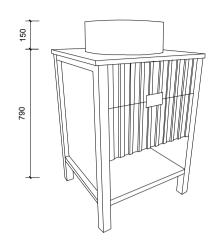

|    | Name:                  | Mac 600 Free Standing                             |
|----|------------------------|---------------------------------------------------|
|    | Size:                  | 620 (W) mm x 570 (D) mm x 790(H) mm               |
|    | Type:                  | Free Standing                                     |
|    | Cabinet Material:      | MDF                                               |
|    | Basin Material:        | Ceramic over-mount basin, No overflow protection. |
|    | Bench Top Finish:      | Quartz                                            |
|    | Splashback:            | Does not include splashback                       |
| au | Tap Hole Option:       | No tap hole                                       |
| Ī  | Vanity colour options: | Japan Black, Natural, Sea Foam                    |