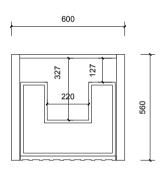

|    | Name:                  | Mac 600 Free Standing                             |
|----|------------------------|---------------------------------------------------|
|    | Size:                  | 620 (W) mm x 570 (D) mm x 790(H) mm               |
|    | Type:                  | Free Standing                                     |
|    | Cabinet Material:      | MDF                                               |
|    | Basin Material:        | Ceramic over-mount basin, No overflow protection. |
|    | Bench Top Finish:      | Quartz                                            |
|    | Splashback:            | Does not include splashback                       |
| au | Tap Hole Option:       | No tap hole                                       |
| Ī  | Vanity colour options: | Japan Black, Natural, Sea Foam                    |