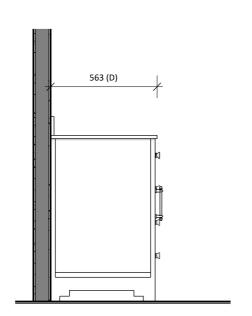

| Vá | mi    | tv |
|----|-------|----|
| ВҮ | DESIG | N  |

Phone: (07) 3376 6055

Email: enquiries@vanitybydesign.com.au

Address: 241 Monier Road, Darra, Qld 4076

Web: https://www.vanitybydesign.com.au

| Size: (± 0.5" Tolerance) | 1200 (W) mm x 563 (D) mm x 980 (H) mm                                                                 |
|--------------------------|-------------------------------------------------------------------------------------------------------|
| Cabinet Type:            | Freestanding                                                                                          |
|                          |                                                                                                       |
| Notes:                   | wastes and faucets are not included.                                                                  |
|                          | Vanity unit must be installed by a qualified tradesmen - Failure to do so will void the warranty.     |
|                          | Plumbing fixtures must be installed by a qualified plumber - Failure to do so will void the warranty. |
|                          | Warranty information: 5 years on cabinet & 12 months on top and basin(s).                             |
|                          | Caution boxes may be heavy and will require 2 people to lift.                                         |

CHANTEL 1200 -SINGLE BASIN