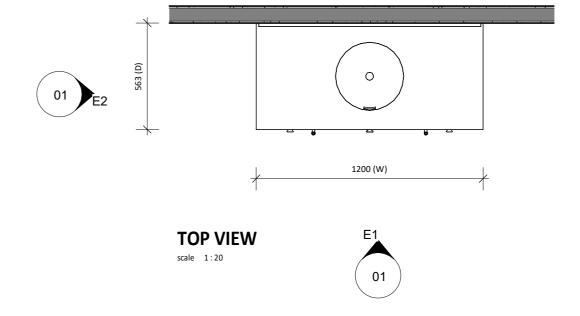

| Vá | mi    | tv |
|----|-------|----|
| ВҮ | DESIG | N  |

Phone: (07) 3376 6055

Email: enquiries@vanitybydesign.com.au

Address: 241 Monier Road, Darra, Qld 4076

Web: https://www.vanitybydesign.com.au

| Size: (± 0.5" Tolerance) | 1200 (W) mm x 563 (D) mm x 980 (H) mm                                                                 |
|--------------------------|-------------------------------------------------------------------------------------------------------|
| Cabinet Type:            | Freestanding                                                                                          |
|                          |                                                                                                       |
| Notes:                   | wastes and faucets are not included.                                                                  |
|                          | Vanity unit must be installed by a qualified tradesmen - Failure to do so will void the warranty.     |
|                          | Plumbing fixtures must be installed by a qualified plumber - Failure to do so will void the warranty. |
|                          | Warranty information: 5 years on cabinet & 12 months on top and basin(s).                             |
|                          | Caution boxes may be heavy and will require 2 people to lift.                                         |

CHANTEL 1200 -SINGLE BASIN