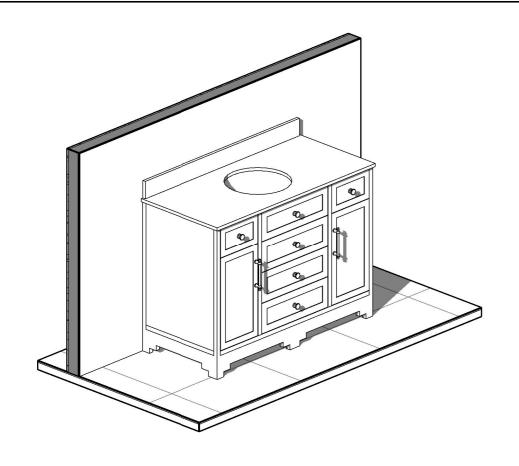

| Vá | mi    | tv |
|----|-------|----|
| ВҮ | DESIG | N  |

Phone: (07) 3376 6055

Email: enquiries@vanitybydesign.com.au

Address: 241 Monier Road, Darra, Qld 4076

Web: https://www.vanitybydesign.com.au

| Size: (± 0.5" Tolerance) | 1200 (W) mm x 563 (D) mm x 980 (H) mm                                                                 |
|--------------------------|-------------------------------------------------------------------------------------------------------|
| Cabinet Type:            | Freestanding                                                                                          |
|                          |                                                                                                       |
| Notes:                   | wastes and faucets are not included.                                                                  |
|                          | Vanity unit must be installed by a qualified tradesmen - Failure to do so will void the warranty.     |
|                          | Plumbing fixtures must be installed by a qualified plumber - Failure to do so will void the warranty. |
|                          | Warranty information: 5 years on cabinet & 12 months on top and basin(s).                             |
|                          | Caution boxes may be heavy and will require 2 people to lift.                                         |

CHANTEL 1200 -SINGLE BASIN