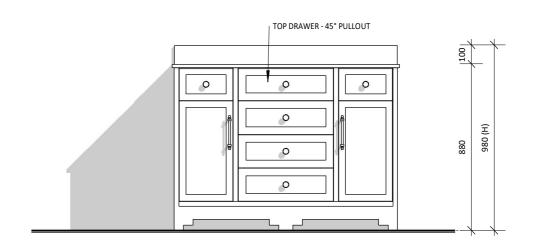

| Vá | mi    | tv |
|----|-------|----|
| ВҮ | DESIG | N  |

Phone: (07) 3376 6055

Email: enquiries@vanitybydesign.com.au

Address: 241 Monier Road, Darra, Qld 4076

Web: https://www.vanitybydesign.com.au

| Size: (± 0.5" Tolerance) | 1200 (W) mm x 563 (D) mm x 980 (H) mm                                                                 |
|--------------------------|-------------------------------------------------------------------------------------------------------|
| Cabinet Type:            | Freestanding                                                                                          |
|                          |                                                                                                       |
| Notes:                   | wastes and faucets are not included.                                                                  |
|                          | Vanity unit must be installed by a qualified tradesmen - Failure to do so will void the warranty.     |
|                          | Plumbing fixtures must be installed by a qualified plumber - Failure to do so will void the warranty. |
|                          | Warranty information: 5 years on cabinet & 12 months on top and basin(s).                             |
|                          | Caution boxes may be heavy and will require 2 people to lift.                                         |

CHANTEL 1200 -SINGLE BASIN