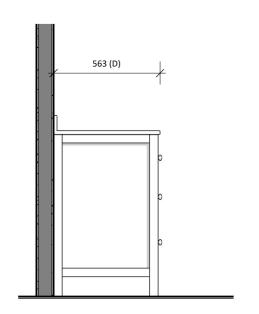

| Vá | nitv   |
|----|--------|
| ВҮ | DESIGN |

Phone: (07) 3376 6055

Email: enquiries@vanitybydesign.com.au

Address: 241 Monier Road, Darra, Qld 4076

Web: https://www.vanitybydesign.com.au

| Size: (± 0.5" Tolerance) | 1200 (W) mm x 563 (D) mm x 960 (H) mm                                                                 |  |
|--------------------------|-------------------------------------------------------------------------------------------------------|--|
| Cabinet Type:            | Freestanding                                                                                          |  |
|                          |                                                                                                       |  |
| Notes:                   | wastes and faucets are n