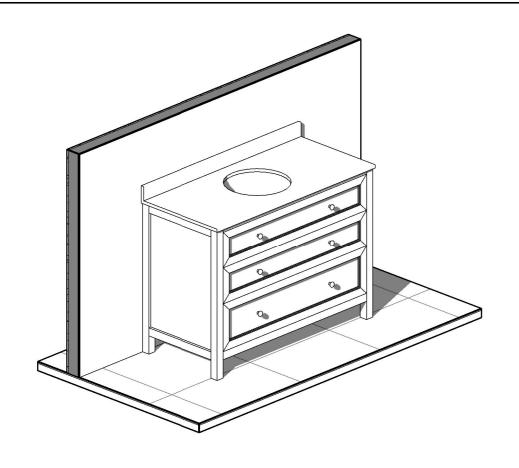

| Vá | nitv   |
|----|--------|
| ВҮ | DESIGN |

Phone: (07) 3376 6055

Email: enquiries@vanitybydesign.com.au

Address: 241 Monier Road, Darra, Qld 4076

Web: https://www.vanitybydesign.com.au

| Size: (± 0.5" Tolerance) | 1200 (W) mm x 563 (D) mm x 960 (H) mm                                                                 |  |
|--------------------------|-------------------------------------------------------------------------------------------------------|--|
| Cabinet Type:            | Freestanding                                                                                          |  |
|                          |                                                                                                       |  |
| Notes:                   | wastes and faucets a