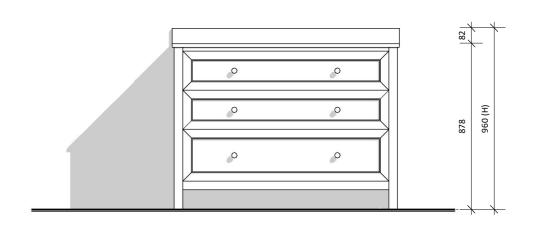

| Vá | nitv   |
|----|--------|
| ВҮ | DESIGN |

Phone: (07) 3376 6055

Email: enquiries@vanitybydesign.com.au

Address: 241 Monier Road, Darra, Qld 4076

Web: https://www.vanitybydesign.com.au

| Size: (± 0.5" Tolerance) | 1200 (W) mm x 563 (D) mm x 960 (H) mm                                                                 |  |
|--------------------------|-------------------------------------------------------------------------------------------------------|--|
| Cabinet Type:            | Freestanding                                                                                          |  |
|                          |                                                                                                       |  |
| Notes:                   | wastes and faucets are not included.                                                                  |  |
|                          | Vanity unit must be installed by a qualified tradesmen - Failure to do so will void the warranty.     |  |
|                          | Plumbing fixtures must be installed by a qualified plumber - Failure to do so will void the warranty. |  |
|                          | Warranty information: 5 years on cabinet & 12 months on top and basin(s).                             |  |
|                          | Caution boxes may be heavy and will require 2 people to lift.                                         |  |
|                          |                                                                                                       |  |