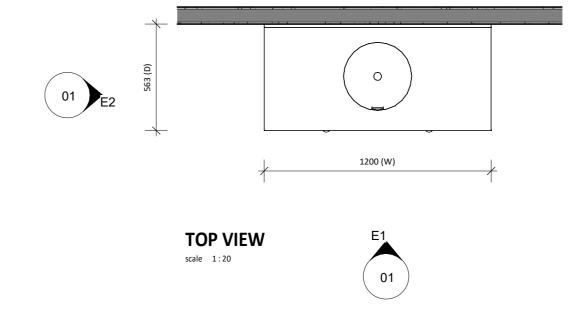

| Vá | nitv   |
|----|--------|
| ВҮ | DESIGN |

Phone: (07) 3376 6055

Email: enquiries@vanitybydesign.com.au

Address: 241 Monier Road, Darra, Qld 4076

Web: https://www.vanitybydesign.com.au

| Size: (± 0.5" Tolerance) | 1200 (W) mm x 563 (D) mm x 960 (H) mm                                                                 |  |
|--------------------------|-------------------------------------------------------------------------------------------------------|--|
| Cabinet Type:            | Freestanding                                                                                          |  |
|                          |                                                                                                       |  |
| Notes:                   | wastes and faucets are