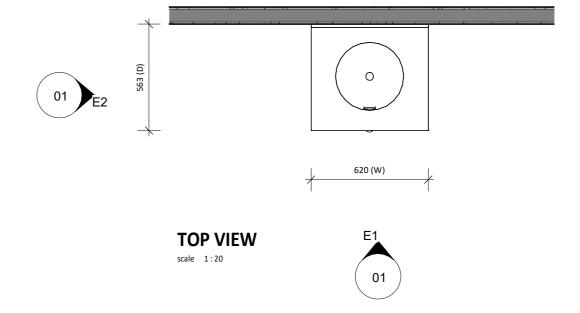

|    | mit    | V |
|----|--------|---|
| ВҮ | DESIGN |   |

Phone: (07) 3376 6055

Email: enquiries@vanitybydesign.com.au

Address: 241 Monier Road, Darra, Qld 4076

Web: https://www.vanitybydesign.com.au

| Size: (± 0.5" Tolerance) | 620 (W) mm x 563 (D) mm x 960 (H) mm                                                                  |
|--------------------------|-------------------------------------------------------------------------------------------------------|
| Cabinet Type:            | Freestanding                                                                                          |
|                          |                                                                                                       |
| Notes:                   | wastes and faucets are not included.                                                                  |
|                          | Vanity unit must be installed by a qualified tradesmen - Failure to do so will void the warranty.     |
|                          | Plumbing fixtures must be installed by a qualified plumber - Failure to do so will void the warranty. |
|                          | Warranty information: 5 years on cabinet & 12 months on top and basin(s).                             |
|                          | Caution boxes may be heavy and will require 2 people to lift.                                         |