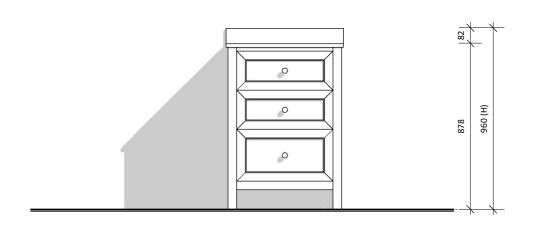

|    | mit    | V |
|----|--------|---|
| ВҮ | DESIGN |   |

Phone: (07) 3376 6055

Email: enquiries@vanitybydesign.com.au

Address: 241 Monier Road, Darra, Qld 4076

Web: https://www.vanitybydesign.com.au

| Size: (± 0.5" Tolerance) | 620 (W) mm x 563 (D) mm x 960 (H) mm                                                                  |
|--------------------------|-------------------------------------------------------------------------------------------------------|
| Cabinet Type:            | Freestanding                                                                                          |
|                          |                                                                                                       |
| Notes:                   | wastes and faucets are not included.                                                                  |
|                          | Vanity unit must be installed by a qualified tradesmen - Failure to do so will void the warranty.     |
|                          | Plumbing fixtures must be installed by a qualified plumber - Failure to do so will void the warranty. |
|                          | Warranty information: 5 years on cabinet & 12 months on top and basin(s).                             |
|                          | Caution boxes may be heavy and will require 2 people to lift.                                         |