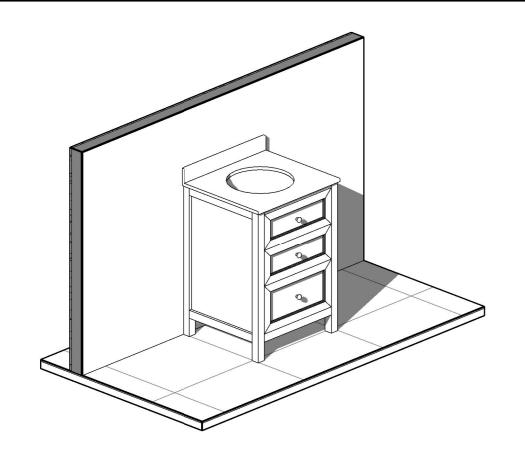

|    | mit    | V |
|----|--------|---|
| ВҮ | DESIGN |   |

Phone: (07) 3376 6055

Email: enquiries@vanitybydesign.com.au

Address: 241 Monier Road, Darra, Qld 4076

Web: https://www.vanitybydesign.com.au

| Size: (± 0.5" Tolerance) | 620 (W) mm x 563 (D) mm x 960 (H) mm                                                                  |
|--------------------------|-------------------------------------------------------------------------------------------------------|
| Cabinet Type:            | Freestanding                                                                                          |
|                          |                                                                                                       |
| Notes:                   | wastes and faucets a