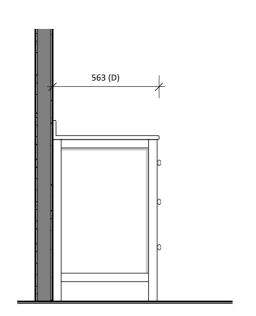

|    | mit    | V |
|----|--------|---|
| ВҮ | DESIGN |   |

Phone: (07) 3376 6055

Email: enquiries@vanitybydesign.com.au

Address: 241 Monier Road, Darra, Qld 4076

Web: https://www.vanitybydesign.com.au

| Size: (± 0.5" Tolerance) | 620 (W) mm x 563 (D) mm x 960 (H) mm                                                                  |
|--------------------------|-------------------------------------------------------------------------------------------------------|
| Cabinet Type:            | Freestanding                                                                                          |
|                          |                                                                                                       |
| Notes:                   | wastes and faucets are not included.                                                                  |
|                          | Vanity unit must be installed by a qualified tradesmen - Failure to do so will void the warranty.     |
|                          | Plumbing fixtures must be installed by a qualified plumber - Failure to do so will void the warranty. |
|                          | Warranty information: 5 years on cabinet & 12 months on top and basin(s).                             |
|                          | Caution boxes may be heavy and will require 2 people to lift.                                         |